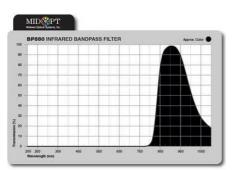

## MIDWEST OPTICAL - BANDPASSFILTER BP880

F/BP880-C Bandpassfilter - standard, 880nm, for C-Mount

- IR bandpassfilter
- Work area 830-1000 nm
- For IR LED